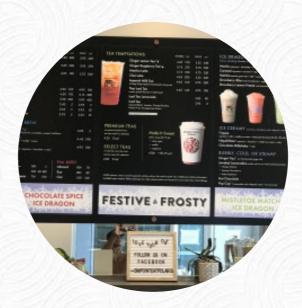

#### Non Alcoholic Drinks

**ICED TEA** 

#### **Soft Drinks**

**ICE TEA** 

#### **Hot Drinks**

**COFFEE** 

**HOT TEA** 

**TEA** 

#### Coffee

ICED COFFEE

DOUBLE ESPRESSO

ESPRESSO