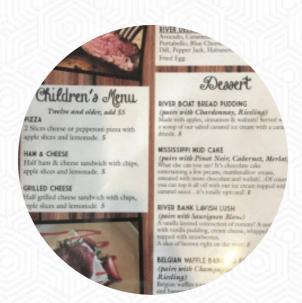

## The Riverhouse Menu

**Alcoholic Drinks** 

**SANGRIA** 

**Sandwiches** 

**REUBEN SANDWICH** 

**Drinks** 

**BEER** 

Starters & Salads

**FRENCH FRIES** 

**Hot Drinks** 

**COFFEE** 

Wine

WHITE WINE

**HOUSE WINE** 

**Ingredients Used** 

**CHOCOLATE** 

**SEAFOOD** 

**PORK MEAT** 

**CHEESE** 

These Types Of Dishes Are Being Served

**FISH** 

**MEAT** 

**PIZZA** 

**TOSTADAS** 

**BURGER** 

**PANINI** 