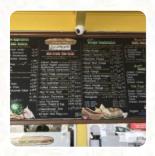

Here you can find the menu of John's Philly Grille (we Close Early If We Run Out Of Fresh Baked Bread) in Huntington Beach. At the moment, there are 19 courses and drinks on the menu. You can inquire about seasonal or weekly deals via phone. What <u>User</u> likes about John's Philly Grille (we Close Early If We Run Out Of Fresh Baked Bread):

#### Starters & Salads

**FRENCH FRIES** 

# **Wrap**

THE ITALIAN WRAP

#### Meals

**TURKEY CLUB** 

#### Hot Italian Subs

**CHEESE STEAK** 

#### Saucen

**KNOBLAUCHSAUCE** 

#### Sandwiches

**PHILLY CHEESE STEAK** 

**STEAK SANDWICH** 

PHILLY CHEESESTEAK