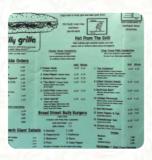

Here you can find the menu of John's Philly Grille (we Close Early If We Run Out Of Fresh Baked Bread) in Huntington Beach. At the moment, there are 19 courses and drinks on the menu. You can inquire about seasonal or weekly deals via phone. What <u>User</u> likes about John's Philly Grille (we Close Early If We Run Out Of Fresh Baked Bread):

#### Starters & Salads

**FRENCH FRIES** 

# **Wrap**

THE ITALIAN WRAP

#### Meals

**TURKEY CLUB** 

#### Hot Italian Subs

**CHEESE STEAK** 

#### Saucen

**KNOBLAUCHSAUCE** 

#### Sandwiches

**PHILLY CHEESE STEAK** 

**STEAK SANDWICH** 

PHILLY CHEESESTEAK