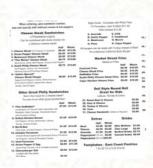

Here you can find the menu of John's Philly Grille (we Close Early If We Run Out Of Fresh Baked Bread) in Huntington Beach. At the moment, there are 19 courses and drinks on the menu. You can inquire about seasonal or weekly deals via phone. What <u>User</u> likes about John's Philly Grille (we Close Early If We Run Out Of Fresh Baked Bread):

#### Starters & Salads

**FRENCH FRIES** 

# **Wrap**

THE ITALIAN WRAP

#### Meals

**TURKEY CLUB** 

#### Hot Italian Subs

**CHEESE STEAK** 

#### Saucen

**KNOBLAUCHSAUCE** 

#### Sandwiches

**PHILLY CHEESE STEAK** 

**STEAK SANDWICH** 

PHILLY CHEESESTEAK