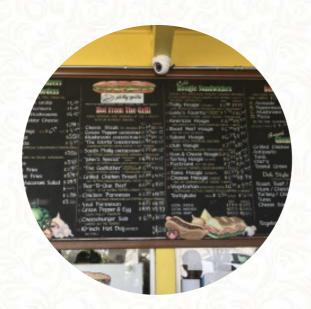

Here you can find the menu of John's Philly Grille (we Close Early If We Run Out Of Fresh Baked Bread) in Huntington Beach. At the moment, there are 19 courses and drinks on the menu. You can inquire about seasonal or weekly deals via phone. What <u>User</u> likes about John's Philly Grille (we Close Early If We Run Out Of Fresh Baked Bread):

#### Starters & Salads

**FRENCH FRIES** 

# **Wrap**

THE ITALIAN WRAP

#### Meals

**TURKEY CLUB** 

#### Hot Italian Subs

**CHEESE STEAK** 

#### Saucen

**KNOBLAUCHSAUCE** 

#### Sandwiches

**PHILLY CHEESE STEAK** 

**STEAK SANDWICH** 

PHILLY CHEESESTEAK