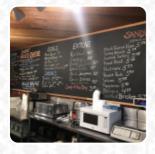

# Schreiner's Fine Sausages Menu

https://menuweb.menu 3417 Ocean View Blvd, Glendale I-91208-1508, United States +18182444735 - http://schreinersfinesausages.com/









# Schreiner's Fine Sausages Menu



#### Main

**PULLED PORK** 

## **German Specialties**

**BRATWURST** 

#### Salads

**COLESLAW** 

**POTATO SALAD** 

### **Sandwiches**

**PASTRAMI SANDWICH** 

**GRILLED CHEESE** 

#### **Drinks**

**DRINKS** 

#### **BEER**

# These Types Of Dishes Are Being Served



SALAD PANINI MEAT

**TURKEY** 

## Ingredients Used

**BEEF** 

**CHOCOLATE** 

**PORK MEAT** 

**SAUSAGE** 

**CHEESE** 

## Schreiner's Fine Sausages

3417 Ocean View Blvd, Glendale I-91208-1508, United States

#### **Opening Hours:**

Monday 10:00 -17:00 Tuesday 10:00 -17:00 Wednesday 10:00 -17:00 Thursday 10:00 -17:00 Friday 10:00 -17:00 Saturday 10:00 -17:00

Made with <u>menuweb.menu</u>