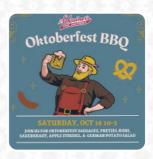

# Schreiner's Fine Sausages Menu

https://menuweb.menu 3417 Ocean View Blvd, Glendale I-91208-1508, United States +18182444735 - http://schreinersfinesausages.com/









# Schreiner's Fine Sausages Menu



#### Main

**PULLED PORK** 

## **German Specialties**

**BRATWURST** 

#### Salads

**COLESLAW** 

**POTATO SALAD** 

### **Sandwiches**

**PASTRAMI SANDWICH** 

**GRILLED CHEESE** 

#### **Drinks**

**DRINKS** 

#### **BEER**

# These Types Of Dishes Are Being Served



SALAD PANINI MEAT

**TURKEY** 

## Ingredients Used

**BEEF** 

**CHOCOLATE** 

**PORK MEAT** 

**SAUSAGE** 

**CHEESE** 

## Schreiner's Fine Sausages

3417 Ocean View Blvd, Glendale I-91208-1508, United States

#### **Opening Hours:**

Monday 10:00 -17:00 Tuesday 10:00 -17:00 Wednesday 10:00 -17:00 Thursday 10:00 -17:00 Friday 10:00 -17:00 Saturday 10:00 -17:00

Made with <u>menuweb.menu</u>