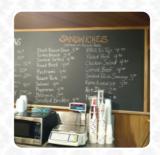

# Schreiner's Fine Sausages Menu

https://menuweb.menu 3417 Ocean View Blvd, Glendale I-91208-1508, United States +18182444735 - http://schreinersfinesausages.com/









# Schreiner's Fine Sausages Menu



#### Main

**PULLED PORK** 

## **German Specialties**

**BRATWURST** 

#### Salads

**COLESLAW** 

**POTATO SALAD** 

### **Sandwiches**

**PASTRAMI SANDWICH** 

**GRILLED CHEESE** 

#### **Drinks**

**DRINKS** 

#### **BEER**

# These Types Of Dishes Are Being Served



SALAD PANINI MEAT

**TURKEY** 

## Ingredients Used

**BEEF** 

**CHOCOLATE** 

**PORK MEAT** 

**SAUSAGE** 

**CHEESE** 

## Schreiner's Fine Sausages

3417 Ocean View Blvd, Glendale I-91208-1508, United States

#### **Opening Hours:**

Monday 10:00 -17:00 Tuesday 10:00 -17:00 Wednesday 10:00 -17:00 Thursday 10:00 -17:00 Friday 10:00 -17:00 Saturday 10:00 -17:00

Made with <u>menuweb.menu</u>