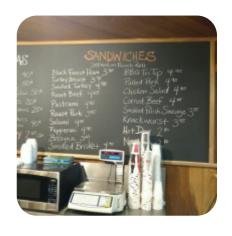

ndale I-91208-1508, United States +18182444735 - http://schreinersfinesausages.com/









# Schreiner's Fine Sausages Menu



#### Main

**PULLED PORK** 

## **German Specialties**

**BRATWURST** 

#### Salads

**COLESLAW** 

**POTATO SALAD** 

### **Sandwiches**

**PASTRAMI SANDWICH** 

**GRILLED CHEESE** 

#### **Drinks**

**DRINKS** 

#### **BEER**

# These Types Of Dishes Are Being Served



SALAD PANINI MEAT

**TURKEY** 

## Ingredients Used

**BEEF** 

**CHOCOLATE** 

**PORK MEAT** 

**SAUSAGE** 

**CHEESE** 

## Schreiner's Fine Sausages

3417 Ocean View Blvd, Glendale I-91208-1508, United States

#### **Opening Hours:**

Monday 10:00 -17:00 Tuesday 10:00 -17:00 Wednesday 10:00 -17:00 Thursday 10:00 -17:00 Friday 10:00 -17:00 Saturday 10:00 -17:00

Made with <u>menuweb.menu</u>