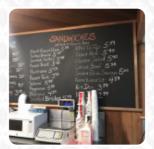

# Schreiner's Fine Sausages Menu

https://menuweb.menu 3417 Ocean View Blvd, Glendale I-91208-1508, United States +18182444735 - http://schreinersfinesausages.com/









# Schreiner's Fine Sausages Menu



#### Main

**PULLED PORK** 

## **German Specialties**

**BRATWURST** 

#### Salads

**COLESLAW** 

**POTATO SALAD** 

### **Sandwiches**

**PASTRAMI SANDWICH** 

**GRILLED CHEESE** 

#### **Drinks**

**DRINKS** 

#### **BEER**

# These Types Of Dishes Are Being Served



SALAD PANINI MEAT

**TURKEY** 

## Ingredients Used

**BEEF** 

**CHOCOLATE** 

**PORK MEAT** 

**SAUSAGE** 

**CHEESE** 

## Schreiner's Fine Sausages

3417 Ocean View Blvd, Glendale I-91208-1508, United States

#### **Opening Hours:**

Monday 10:00 -17:00 Tuesday 10:00 -17:00 Wednesday 10:00 -17:00 Thursday 10:00 -17:00 Friday 10:00 -17:00 Saturday 10:00 -17:00

Made with <u>menuweb.menu</u>