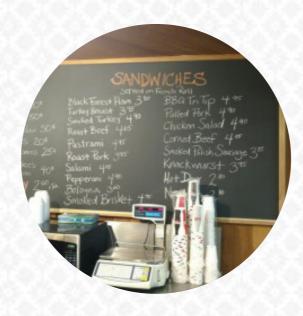

# Schreiner's Fine Sausages Menu

https://menuweb.menu 3417 Ocean View Blvd, Glendale I-91208-1508, United States +18182444735 - http://schreinersfinesausages.com/









# Schreiner's Fine Sausages Menu



#### Main

**PULLED PORK** 

## **German Specialties**

**BRATWURST** 

#### Salads

**COLESLAW** 

**POTATO SALAD** 

### **Sandwiches**

**PASTRAMI SANDWICH** 

**GRILLED CHEESE** 

#### **Drinks**

**DRINKS** 

#### **BEER**

# These Types Of Dishes Are Being Served



SALAD PANINI MEAT

**TURKEY** 

## Ingredients Used

**BEEF** 

**CHOCOLATE** 

**PORK MEAT** 

**SAUSAGE** 

**CHEESE** 

## Schreiner's Fine Sausages

3417 Ocean View Blvd, Glendale I-91208-1508, United States

#### **Opening Hours:**

Monday 10:00 -17:00 Tuesday 10:00 -17:00 Wednesday 10:00 -17:00 Thursday 10: