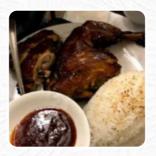

Cash only and take out only. Everything is pretty much \$12-14 an order. The portions are huge. The beef noodles come with two huge chunks of beef however the soup and noodles are a miss. The rice noodle soup with tofu is our favorite item. The marinated chicken leg is our second favorite. <a href="read more">read more</a>. Traditional courses are prepared in the kitchen of Taipei Station Cafe in Plano with typical Asian spices tasty, You'll also find tasty bites, cake, small snacks and chilled refreshments and hot beverages here. Not to be overlooked is also the comprehensive diversity of coffee and tea specialties in this restaurant, Furthermore, the guests love the creative combination of different dishes with new and partially experimental products - a nice example of successful **Asian Fusion**.

#### Chicken

ARROZ CON POLLO
POPCORN CHICKEN