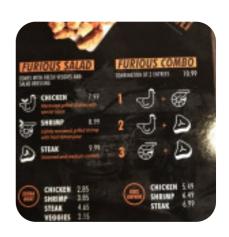

## **Fast And Furious Menu**

Salads Signature Bowl

CHICKEN SALAD \$8.5 HAWAIIAN BOWL \$11.0

Seafood Combination Special

SHRIMP SALAD \$10.0 CHICKEN SHRIMP \$13.0

Side Dishes Brunch Cocktails

SPICY BOMB \$10.0 JALAPENO POPPER \$1.3

Fajitas Popular

STEAK CHICKEN \$13.0 BEEF BIBIMBAB \$10.0

Fried Rice These Types Of Dishes

FRIED RICE Are Being Served

Entree NOODLES CHICKEN

GALBI \$13.0

Small Plates Ingredients Used

MUSHROOM POPPER \$1.3

MUSHROOM POPPER \$1.3 BEEF

BROCCOLI

**GINGER** 