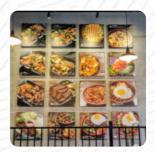

## **Fast And Furious Menu**

Salads Signature Bowl

CHICKEN SALAD \$8.5 HAWAIIAN BOWL \$11.0

Seafood Combination Special

SHRIMP SALAD \$10.0 CHICKEN SHRIMP \$13.0

Side Dishes Brunch Cocktails

SPICY BOMB \$10.0 JALAPENO POPPER \$1.3

Fajitas Popular

STEAK CHICKEN \$13.0 BEEF BIBIMBAB \$10.0

Fried Rice These Types Of Dishes

FRIED RICE Are Being Served

Entree NOODLES CHICKEN

GALBI \$13.0

Small Plates Ingredients Used

MUSHROOM POPPER \$1.3

MUSHROOM POPPER \$1.3 BEEF

BROCCOLI

**GINGER** 