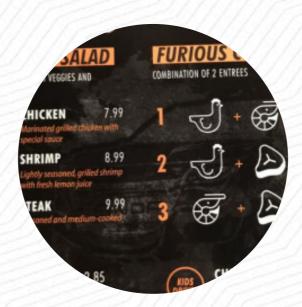

## **Fast And Furious Menu**

Salads Signature Bowl

CHICKEN SALAD \$8.5 HAWAIIAN BOWL \$11.0

Seafood Combination Special

SHRIMP SALAD \$10.0 CHICKEN SHRIMP \$13.0

Side Dishes Brunch Cocktails

SPICY BOMB \$10.0 JALAPENO POPPER \$1.3

Fajitas Popular

STEAK CHICKEN \$13.0 BEEF BIBIMBAB \$10.0

Fried Rice These Types Of Dishes

FRIED RICE Are Being Served

Entree NOODLES CHICKEN

GALBI \$13.0

Small Plates Ingredients Used

MUSHROOM POPPER \$1.3