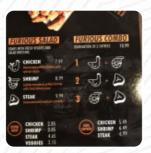

## **Fast And Furious Menu**

Salads Signature Bowl

CHICKEN SALAD \$8.5 HAWAIIAN BOWL \$11.0

Seafood Combination Special

SHRIMP SALAD \$10.0 CHICKEN SHRIMP \$13.0

Side Dishes Brunch Cocktails

SPICY BOMB \$10.0 JALAPENO POPPER \$1.3

Fajitas Popular

STEAK CHICKEN \$13.0 BEEF BIBIMBAB \$10.0

Fried Rice These Types Of Dishes

FRIED RICE Are Being Served

Entree NOODLES CHICKEN

GALBI \$13.0

Small Plates Ingredients Used

MUSHROOM POPPER \$1.3