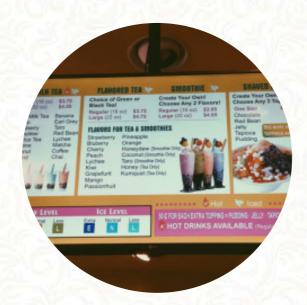

### Tea Time Menu

| Side dishes              |       |
|--------------------------|-------|
|                          |       |
| 6 PIECE VEGGIE EGG ROLLS | \$4.4 |
| Chicken                  |       |
| POPCORN CHICKEN          | \$6.6 |
|                          |       |
| Eistee                   |       |
| BLACK TEA                |       |
| Bubble Tea - Milk Tea    |       |
| ALMOND HOT MILK TEA      | \$5.0 |
| Beverages                |       |
| THAI TEA                 |       |
|                          |       |
| Hot drinks               |       |
| TEA                      |       |
|                          |       |
| Coffee                   |       |
| COFFEE                   |       |
|                          |       |

DRINKS

| Original Brew Tea                   |       |
|-------------------------------------|-------|
| ROYAL BLACK TEA                     | \$3.9 |
| Iced Milk Tea                       |       |
| TEA TIME SIGNATURE ICED MILK<br>TEA | \$5.0 |
| Inarodionts I Isod                  |       |

**Ingredients Used** 

MILK

Tea/Koffee/Milk ΜΙΙ Κ ΤΕΑ

| JASMINE GREEN TEA | \$3.9 |
|-------------------|-------|

#### Теа

| ICED BLACK TEA | \$5.0 |
|----------------|-------|
| HOT BLACK TEA  | \$5.0 |

## Hot Milk Tea

| CHOCOLATE HOT MILK TEA             | \$5.0 |
|------------------------------------|-------|
| TEA TIME SIGNATURE HOT MILK<br>TEA | \$5.0 |