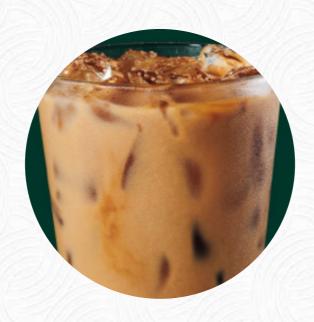

# Starbucks Menu

https://menuweb.menu 909 S Meridian, Puyallup, United States +12538404900 - https://www.starbucks.com/store-locator/store/1024647





## Starbucks Menu



\$2.7

\$5.0

#### **Snacks**

**VANILLA BISCOTTI WITH ALMONDS \$2.0** 

## **Drinks**

**DRINKS** 

### **Hot Drinks**

**COFFEE** 

## **Desserts & Beverages**

**ICED CARAMEL MACCHIATO** 

#### **Snacks & Sweets**

MADELEINES \$2.9

## Lunch

TOMATO MOZZARELLA SANDWICH \$6.9

CHICKEN CAPRESE SANDWICH \$8.0

## **Bakery**

SPROUTED GRAIN VEGAN BAGEL \$2.7

EVERYTHING BAGEL

#### Coffee

**CARAMEL MACCHIATO** 

**MACCHIATO** 

## **Hot Breakfast**

REDUCED-FAT TURKEY BACON CAGE FREE EGG WHITE SANDWICH

BACON, GOUDA, EGG BREAKFAST \$5.2

## **Yogurt & Custard**

STRAWBERRY OVERNIGHT GRAINS \$5.0

SIGGI'S YOGURT CUP