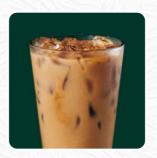

# Starbucks Menu

https://menuweb.menu 909 S Meridian, Puyallup, United States +12538404900 - https://www.starbucks.com/store-locator/store/1024647





## Starbucks Menu



\$2.7

\$5.0

#### **Snacks**

**VANILLA BISCOTTI WITH ALMONDS \$2.0** 

## **Drinks**

**DRINKS** 

### **Hot Drinks**

**COFFEE** 

## **Desserts & Beverages**

**ICED CARAMEL MACCHIATO** 

#### **Snacks & Sweets**

MADELEINES \$2.9

## Lunch

TOMATO MOZZARELLA SANDWICH \$6.9

CHICKEN CAPRESE SANDWICH \$8.0

## **Bakery**

SPROUTED GRAIN VEGAN BAGEL \$2.7

EVERYTHING BAGEL

#### Coffee

**CARAMEL MACCHIATO** 

**MACCHIATO** 

## **Hot Breakfast**

REDUCED-FAT TURKEY BACON CAGE FREE EGG WHITE SANDWICH

BACON, GOUDA, EGG BREAKFAST \$5.2

## **Yogurt & Custard**

STRAWBERRY OVERNIGHT GRAINS \$5.0

SIGGI'S YOGURT CUP 0% VANILLA \$3.2

## **Ingredients Used**

MILK

**CARAMEL** 

# **Starbucks**

909 S Meridian, Puyallup, United States

#### **Opening Hours:**

Monday 0