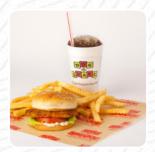

# These Types Of Dishes Are Being Served

**BURGER** 

#### Burger

**CHEESE BURGER** 

**BACON CHEESE BURGER** 