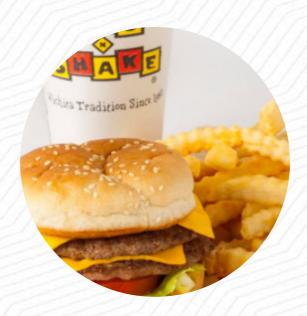

# These Types Of Dishes Are Being Served

**BURGER** 

#### Burger

**CHEESE BURGER** 

**BACON CHEESE BURGER** 