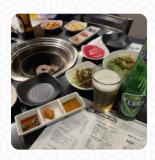

## These Types Of Dishes Are Being Served

**SOUP** 

**MEAT** 

**TUNA STEAK** 