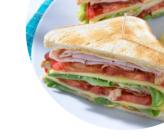

# These types of dishes are being served

BURGER

**NOODLES** 

**PANINI** 

**BREAD** 