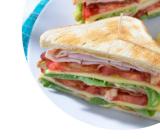

# These types of dishes are being served

BURGER

**NOODLES** 

**PANINI** 

**BREAD** 