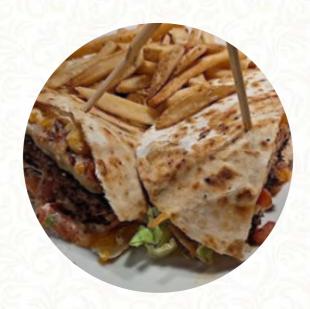

7 people in our party and 5 was served cold food and it took 30 minutes to get our drinks. The waitress was doing her job but the cooks and bartenders were terrible. Will never eat at Evansville eastside applebees again. read more. If you want to eat something tasty quickly, Applebee's from Melby offers delicious sandwiches, small salads and other snacks, as well as cold and hot beverages.

#### Sandwiches & Hot Paninis

**HAMBURGER** 