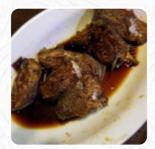

# These Types Of Dishes Are Being Served

**MEAT** 

**NOODLES** 

**SOUP** 

## Ingredients Used

**TOFU** 

**ONION** 

**CHILI** 

**GINGER** 

**PORK MEAT** 

**BEEF** 

**SHRIMP** 