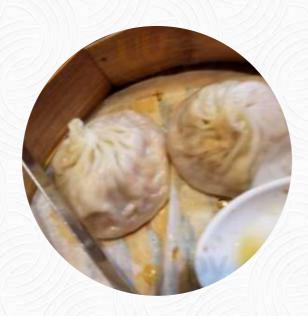

#### **Entrées**

**SPRING ROLLS** 

**SQUID** 

**FRIED TOFU** 

## Ingredients Used

**TOFU** 

**ONION** 

**CHILI** 

**GINGER** 

**PORK MEAT** 

**BEEF** 

**SHRIMP** 