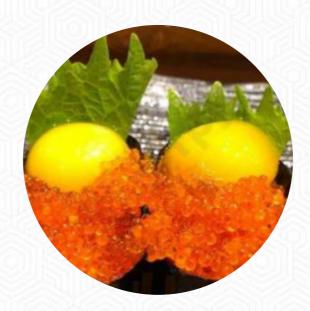

Worst sushi ever! Super expensive, no fresh fish, full of cucumber, super salty! ? rolls were tiny and way overpriced. We couldn't finish them because they were awful ?Food: 1/5 read more. If you want to spoil your palate with a bit of culinary flair, this is the place to be: The imaginative *Asian fusion cuisine* of the Sanraku from San Jose - a delicious mix of the familiar and the unexpected, Furthermore, the drinks list in this restaurant is impressive and offers a good and extensive diversity of beers from the area and from worldwide, which are definitely worth a try. A lot of freshly harvested vegetables, fish and meat is used in the easily digestible Japanese cuisine of Sanraku, On the menu there are also several Asian meals.