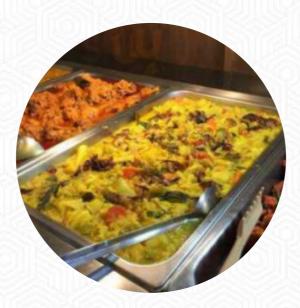

## **Aladdin Menu**

<u>https://menuweb.menu</u> 5169 Lee Hwy, Arlington, United States (+1)7035330077 - http://www.aladdinsweets.com



On this website, you can find the **complete** <u>menu</u> of Aladdin from Arlington. Currently, there are **15** courses and drinks available.

# Aladdin Menu



#### **Restaurant Category**

DESSERT

### **Hot Drinks**

TEA MILK TEA

#### These Types Of Dishes Are Being Served

FISH

CHICKEN

#### **Ingredients Used**

BEEF MUSTARD VEGETABLES MILK

#### Indian



CHICKEN BIRYANI PURI CHICKEN KORMA

KORMA ALOO GOBI

**PARATHA** 

## Aladdin

5169 Lee Hwy, Arlington, United States

**Opening Hours:** 



Made with menuweb.menu