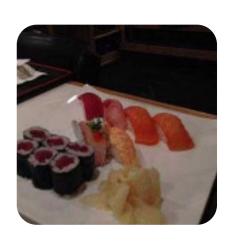

**MEXICAN** 

Sushi

**CALIFORNIA ROLL** 

**SASHIMI** 

Ingredients Used

**SHRIMP** 

**TUNA** 

These Types Of Dishes Are Being Served