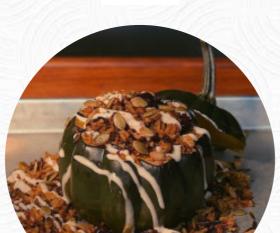

## The Stellar Hog Menu

https://menulist.menu
40 Clarkson Wilson Ctr, Chesterfield I-63017-7275, United States
+16367789204 - https://www.thestellarhog.com/

Here you can find the <a href="menu">menu</a> of The Stellar Hog</a> in Chesterfield. At the moment, there are 18 menus and drinks on the food list. You can inquire about <a href="menu">changing offers</a> via phone. What <a href="User">User</a> likes about The Stellar Hog: If you are wondering if this place is that hole-in-the-wall hidden treasure BBQ spot? yes!! Homemade, fresh, creative twist on traditional sides and sauces. Holy cats! ???? Get the coleslaw ????! The bark on the brisket made me whimper? flavorful SMOKE ????. All hail. You folks are making the galaxy better. <a href="meau">read more</a>. In nice weather you can even have something in the outdoor area. At The Stellar Hog in <a href="meau">Chesterfield</a>, <a href="meau">juicy barbecue is</a> freshly grilled on an open flame and garnished with tasty sides, The fine sandwiches, healthy salads and other snacks can be planned well as a snack. In addition, there are delicious American meals, such as burgers and grilled meat, There are also delicious South American dishes in the menu.