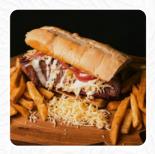

## The Stellar Hog Menu

https://menulist.menu
40 Clarkson Wilson Ctr, Chesterfield I-63017-7275, United States
+16367789204 - https://www.thestellarhog.com/









Here you can find the <a href="menu">menu</a> of The Stellar Hog</a> in Chesterfield. At the moment, there are 18 menus and drinks on the food list. You can inquire about <a href="menu">changing offers</a> via phone. What <a href="User">User</a> likes about The Stellar Hog: If you are wondering if this place is that hole-in-the-wall hidden treasure BBQ spot? yes!! Homemade, fresh, creative twist on traditional sides and sauces. Holy cats! ???? Get the coleslaw ????! The bark on the brisket made me whimper? flavorful SMOKE ????. All hail. You folks are making the galaxy better. <a href="meau">read more</a>. In nice weather you can even have something in the outdoor area. At The Stellar Hog in <a href="meau">Chesterfield</a>, <a href="meau">juicy barbecue is</a> freshly grilled on an open