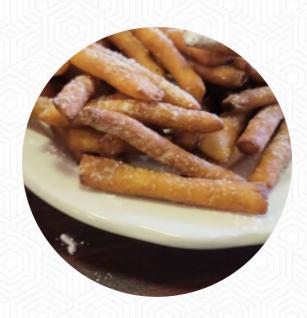

## Seppes Pizza Junction Menu

https://menuweb.menu 18 S Enola Dr, Enola I-17025-2704, United States (+1)7175476234



## Seppes Pizza Junction Menu



#### **Main Courses**

**LASAGNA** 

## **Burger**

**CHEESEBURGER** 

#### **Starters & Salads**

**FRENCH FRIES** 

#### **Dessert**

**CANNOLI** 

## **Italian Specialties**

**STROMBOLI** 

### **Ingredients Used**

**CHEESE** 

#### **MOZZARELLA**

#### Pizza

**CHICKEN PIZZA** 

**PIZZA MARGHERITA** 

**CHEESE PIZZA** 

# These Types Of Dishes Are Being Served

**PASTA** 

**CHICKEN** 

**PANINI** 

**MEAT** 

**BURGER** 

**PIZZA** 

**SPAGHETTI** 

# **Seppes Pizza Junction**

18 S Enola Dr, Enola I-17025-2704, United States

#### **Opening Hours:**

Monday 10:30-18:00 Tuesday 10:30-21:30 Wednesday 10:30-21:30 Thursday 10:30-21: