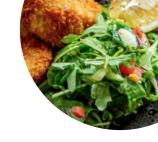

# These Types Of Dishes Are Being Served

**ICE CREAM** 

**FISH** 

**SPICY TUNA** 

**SALAD** 

**NOODLES** 