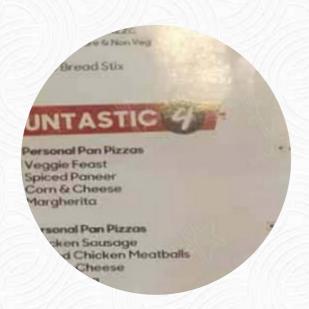

## Pizza Hut MMM

https://speisekarte.menu/

Gurudwara Gate, Maharani Laxmibai Marg, Phool Bagh, Lashkar, Gwalior, Madhya Pradesh 474001, India

+9118002022022,+18002022022 - https://restaurants.pizzahut.co.in/pizza-hut-phoolbagh-lashkar-pizza-restaurant-phool-bagh-lashkar-gwalior-1293/Home