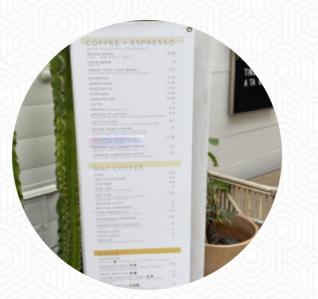

parties man unity fail, and the second secon

Here you can find the <u>menu</u> of Communal Coffee in San Diego. At the moment, there are **17** meals and drinks on the card.

### Drinks

DRINKS

# Indian

CHAI

## Warme Getränke

CAPPUCINO

# Hot Drinks

TEA COFFEE

# Coffee

CAPPUCCINO VANILLA LATTE