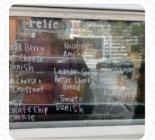

parties man unity fail, and the second secon

Here you can find the <u>menu</u> of Communal Coffee in San Diego. At the moment, there are **17** meals and drinks on the card.

#### **Restaurant Category**

VEGAN VEGETARIAN

### These Types Of Dishes Are Being Served

PANINI

TOSTADAS

#### **Ingredients Used**

ALMOND MILK BEANS SYRUP HONEY AVOCADO MILK