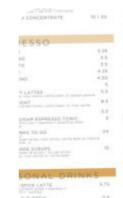

parties man unity fail, and the second secon

Here you can find the <u>menu</u> of Communal Coffee in San Diego. At the moment, there are **17** meals and drinks on the card.

# Hot Drinks

TEA COFFEE

# Coffee

CAPPUCCINO VANILLA LATTE

#### **Ingredients Used**

ALMOND MILK BEANS SYRUP HONEY AVOCADO MILK