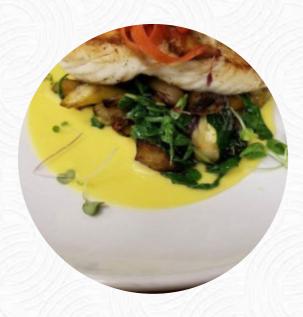

**RIBEYE STEAK** 

These Types Of Dishes Are Being Served

**MEAT** 

**FISH** 

**TUNA STEAK** 

Ingredients Used

**ONION** 

**HALIBUT** 

**MUSHROOMS** 

**POTATOES** 