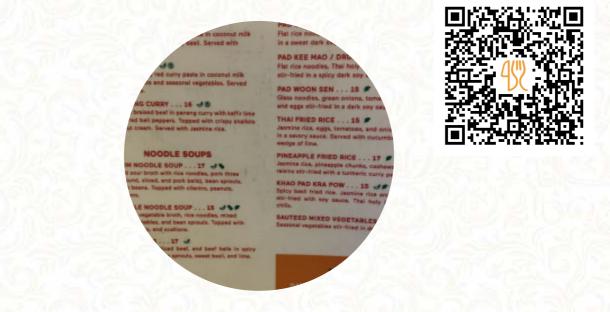

#### Sticky Rice, Echo Park Menu

https://menulist.menu 1801 W Sunset Blvd, Los Angeles, United States +13232648744 - https://www.eatstickyrice.com/

Here you can find the <u>menu</u> of Sticky Rice, Echo Park in Los Angeles. At the moment, there are 18 dishes and drinks on the menu. You can inquire about <u>seasonal or weekly deals</u> via phone. What <u>User</u> likes about Sticky Rice, Echo Park:

#### Thai dishes

PAD THAI

# **Fried Rice**

**Restaurant Category** DESSERT