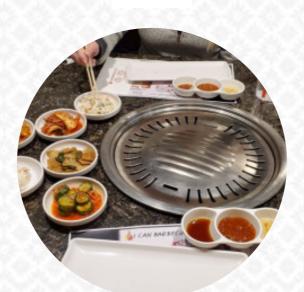

### I Can Barbecue Korean Grill Menu

https://menulist.menu 414 W 4th St, Santa Ana I-92701-4588, United States (+1)7148059008 - http://www.icanbbq.net/

Here you can find the <u>menu of I Can Barbecue Korean Grill</u> in Santa Ana. At the moment, there are **18** dishes and drinks on the card. You can inquire about **seasonal or weekly deals** via phone. What <u>User</u> likes about I Can Barbecue Korean Grill:

I can't believe this please charge 18% of gratuity!! In groups of 7 or more if a no good service at all.I guess they tried to pay for the fancy robot that bring all the meat. That's totally rip off!!!! don't recommend this please!!!Stay away. <a href="read-more">read more</a>. I Can Barbecue Korean Grill The accomplished Asian fusion cuisine will thrill you, the perfect balance of familiar flavors and exciting new creations will amaze!, The barbecue is freshly prepared here on an open flame. The preparation of the meals is done typically Asian, The dishes are usually prepared in a short time and fresh for you.