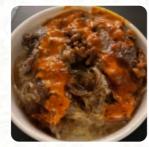

There is something to be said about gas station food. I was waiting for a massage to be over so, I was looking for food near me...saw photos and I knew I had to check this place out before they close for the day! I was not disappointed! The cabbage in the meal is perfectly cooked! HUGE serving! Pleasant staff! Clean! There will definitely be leftovers! The noodle bowl was swimming in sweet sauce! There's a layer of ric... read more. The restaurant is accessible and can therefore also be used with a wheelchair or physical limitations, Depending on the weather, you can also sit outside and be served. Lovers of Korean cuisine are right at home here: The range includes Kimchi, a variety of diverse variations of Bap, alongside a multitude of delicious Jjigae that please the taste buds, there are also fine vegetarian recipes in the menu. In addition, you can order fresh grilled grill goods.