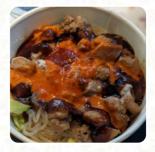

There is something to be said about gas station food. I was waiting for a massage to be over so, I was looking for food near me...saw photos and I knew I had to check this place out before they close for the day! I was not disappointed! The cabbage in the meal is perfectly cooked! HUGE serving! Pleasant staff! Clean! There will definitely be leftovers! The noodle bowl was swimming in sweet sauce! There's a layer of ric... read more. The restaurant is accessible and can therefore also be used with a wheelchair or physical limitations, Depending on the weather, you can also sit outside and be served. Lovers of Korean cuisine are right at home here: The range includes Kimchi, a variety of diverse variations of Bap, alongside a multitude of delicious Jjigae that please the taste buds, there are also fine vegetarian recipes in the menu. In addition, you can order fresh grilled grill goods.