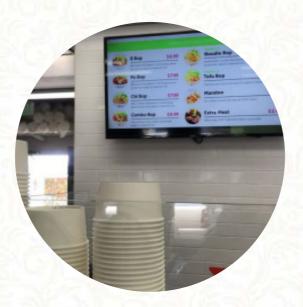

## О'вор Мепи

https://menulist.menu 11 148th Ave SE, Bellevue I-98007-5113, United States +14257474633

<u>The Card</u> of O'bop from Bellevue includes about <u>19</u> different dishes and drinks. On average, you pay for a dish / drink about \$7.1. What <u>Dior Ella</u> likes about O'bop:

## О'вор Мепи

| Extras                    |       | Featured Item    |       |
|---------------------------|-------|------------------|-------|
| SWEET POTATO              |       | СОМВО ВОР        | \$9.5 |
|                           |       | NOODLE BOP       | \$7.5 |
| Beverages                 |       |                  |       |
| 20 OZ. SODA               | \$2.0 | Featured Items   |       |
|                           |       | PO BOP           | \$8.5 |
| Appetizers (Dinner)       |       | СНІ ВОР          | \$8.5 |
| MANDOO                    | \$3.0 | BPOP             | \$9.5 |
| Build A Pop               |       | Ingredients Used |       |
| TOFU BOP                  | \$8.5 | WHITE RICE       |       |
|                           |       | LETTUCE          |       |
| Restaurant Category       |       | BEEF             |       |
| VEGETARIAN                |       | CHICKEN          |       |
|                           |       | TOFU             |       |
| These types of dishes are |       | MEAT             |       |
| being served              |       |                  |       |
| NOODLES                   |       |                  |       |