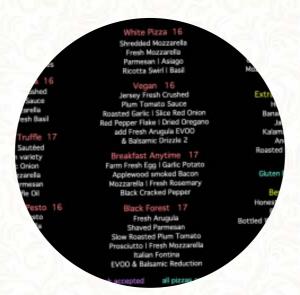

#### Pizza

**PIZZA ITALIANA** 

### Chicken

**BUFFALO CHICKEN** 

#### **Dessert**

**TARTUFO** 

## **Mexican Food**

**EMPANADAS** 

# These types of dishes are being served

**PIZZA** 

## Ingredients Used

MEAT
CHEESE
MUSHROOMS

**BACON** 

**PORK MEAT** 

**MOZZARELLA PASTA** 

**ITALIAN SAUSAGE** 

**SAUSAGE** 

**HONEY** 

**PESTO** 

**ZUCCHINI** 