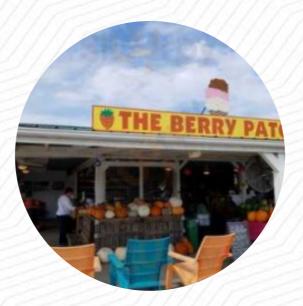

# The Berry Patch Menu

<u>https://menulist.menu</u> Hwy. 220 N. Exit 25, Ellerbe I-, United States +19106523276 - https://worldslargeststrawberry.com/

On this site, you can find the complete menu of The Berry Patch from Ellerbe. Currently, there are **19** dishes and drinks up for grabs. For seasonal or weekly deals, please contact the owner of the restaurant directly. You can also contact them through their website. What <u>User</u> likes about The Berry Patch: The Berry Patch has a wide range of fresh vegetables and fruits as well as juices and lemons. Currently they carry pumpkins of all sizes! Since it was a warm day, we treated ourselves with their ice cream! They wear Mayfields and their own homemade, and both are pretty good! We had ours in waffles. Be prepared to spend some money when you come to the shop, although because their prices are not bargains basement! (Hen... <u>read more</u>. You can use the WLAN of the place at no extra cost. The Berry Patch from Ellerbe is the perfect place if you want to taste tasty <u>American courses like burgers or barbecue</u>, The guests prefer especially fine *juices*. Here they also cook **South American** fresh seafood, meat, as well as beans and potatoes.