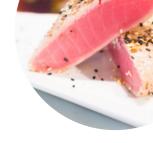

# These Types Of Dishes Are Being Served

SOUP

**TUNA STEAK** 

**MEAT** 

**TOSTADAS** 

**FISH** 

**TURKEY** 

**PANINI** 