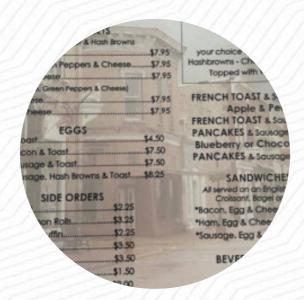

# Water Street Market Cafe Menu

https://menulist.menu

133 Water Street, Shullsburg I-53586, United States +16089654516,+16089653144 - http://www.facebook.com/Waterstreetmarketcafe

A **complete** <u>menu</u> of Water Street Market Cafe from Shullsburg covering all <u>18</u> menus and drinks can be found here on the food list. For changing offers, please get in touch via phone or use the contact details provided on the website. What <u>Marlene Robinson</u> likes about Water Street Market Cafe:

# Water Street Market Cafe Menu