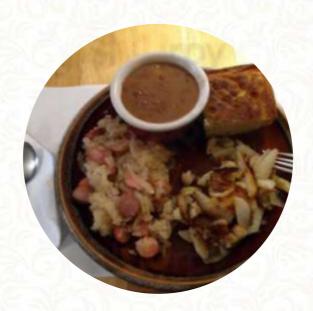

Everyone that has worked there has been a dope head and high as h##I when your waited on .. and just last night we stopped for ice cream for our daughter and the waitress had a major attitude and was like guys we dumped a lot of stuff already . Like we were putting her out !! So don't even bother eating here ! The owner needs to drug test his employees and things would pick up for them . read more. If you want to try delightful American courses like burgers or barbecue, Huddle House from Chapmanville is the place to be, Likewise, the guests of the restaurant prefer the comprehensive variety of various coffee and tea specialities that the restaurant provides. Fresh seafood, meat, as well as corn and potatoes are also **South American** cooked here, The yummy sandwiches, small salads and other snacks can be planned well as a snack.