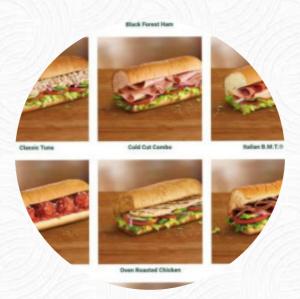

other&utm\_medium=local&utm\_term=acq&utm\_content=32013&utm\_campaign=evergreen-2020

On this homepage, you can find the **complete <u>menu</u> of Subway** from Belcamp. Currently, there are **17** dishes and drinks available. Subway in Belcamp, MD is a popular American restaurant known for its diverse menu options, including vegetarian dishes. With an average rating of 3.4 stars, this is the perfect spot to enjoy a delicious meal. Don't miss out on the opportunity to dine at Subway, open from 8:00 AM to 9:00 PM. For convenience, you can also order through Uber Eats. If you're looking for a similar dining experience, consider checking out Waffle House and Riverside Pizzeria. Leave a review after your visit to Subway!.

## **Subway Menu**

**Sandwiches** 

**MEATBALL SUB** 

**Meat Dishes** 

**MEATBALLS** 

Japanese Specialties

**CHICKEN TERIYAKI** 

**Toppings** 