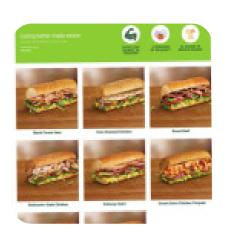

## **Subway Menu**

**Sandwiches** 

**MEATBALL SUB** 

**Meat Dishes** 

**MEATBALLS** 

Japanese Specialties

**CHICKEN TERIYAKI** 

**Toppings** 

**TOPPINGS** 

**German Specialties** 

**FRIKADELLE** 

Dessert

**COOKIE** 

**COOKIES** 

**Ingredients Used** 

**TUNA** 

ONION

**MOZZARELLA** 

**SPINACH** 

**CHEESE** 

These Types Of Dishes Are Being Served

**FISH** 

**MEAT** 

**PANINI** 

**TURKEY** 

**TOSTADAS** 