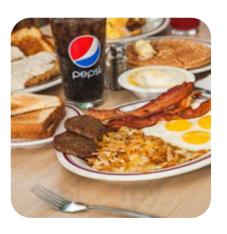

Very dysfunctional, cooks seemed like they had no idea what to do. Watched a cook touch people's food with his bare hands. Canceled my order before they made it. Note I was there for 5 minutes max <u>read more</u>. The large variety of *coffee and tea specialties* greatly enhances the value of a visit to Huddle House, and you have the opportunity to try fine American dishes like Burger or Barbecue. If you decide to come for breakfast, a **tasty brunch** is ready for you, They also present nice **South American** cuisine to you in the menu.

#### **Dessert**

**BLUEBERRY PIE** 

**BLUEBERRY MUFFIN** 

**MUFFINS** 

**WAFFLE** 

**CREPES** 