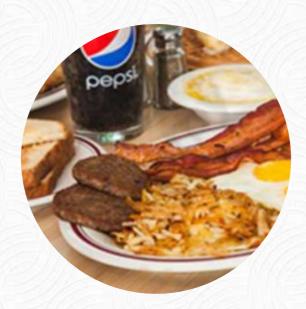

Very dysfunctional, cooks seemed like they had no idea what to do. Watched a cook touch people's food with his bare hands. Canceled my order before they made it. Note I was there for 5 minutes max <u>read more</u>. The large variety of *coffee and tea specialties* greatly enhances the value of a visit to Huddle House, and you have the opportunity to try fine American dishes like Burger or Barbecue. If you decide to come for breakfast, a **tasty brunch** is ready for you, They also present nice **South American** cuisine to you in the menu.