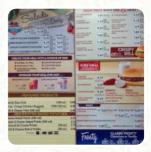

## Wendy's Menu

https://menulist.menu

115 Stewart Avenue, Ridley Park I-19078, United States
(+1)6105211241 - https://locations.wendys.com/united-states/pa/ridley-park/115-stewart-avenue

On this homepage, you can find the complete menu of Wendy's from Ridley Park. Currently, there are <u>19</u> dishes and drinks up for grabs. For changing offers, please contact the restaurant owner directly. You can also contact them through their website. What <u>User</u> likes about Wendy's:

# Wendy's Menu

### **Appetizers**

**CHILI CHEESE FRIES** 

#### Sandwiches

**CRISPY CHICKEN SANDWICH** 

#### Starters & Salads

**FRENCH FRIES** 

## Soft drinks

**LEMONADE** 

#### French Fries

**CHEESE FRIES** 

## Chicken & Camp; Wraps

SPICY CHICKEN SANDWICH

# These types of dishes are being served

**BURGER** 

### Burgers

DOUBLE CHEESE BURGER
CHEESE BURGER