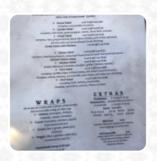

## Hometown Pizza Menu

Salads

**BLUE CHEESE SALAD** 

Pizza

**PEPPERONI PIZZA** 

**Drinks** 

**BEER** 

**Toppings** 

**TOPPINGS** 

Ingredients Used

**CHEESE** 

**SAUSAGE** 

**MOZZARELLA** 

**TOMATO** 

These Types Of Dishes Are Being Served

PIZZA SALAD PANINI

**TURKEY** 

**BREAD** 

**CHICKEN** 

**MEAT** 

**SOUP** 