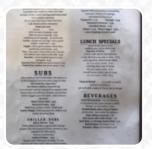

## Hometown Pizza Menu

Salads

**BLUE CHEESE SALAD** 

Pizza

**PEPPERONI PIZZA** 

**Drinks** 

**BEER** 

**Toppings** 

**TOPPINGS** 

Ingredients Used

**CHEESE** 

**SAUSAGE** 

**MOZZARELLA** 

**TOMATO** 

These Types Of Dishes Are Being Served

PIZZA SALAD PANINI

**TURKEY** 

**BREAD** 

**CHICKEN** 

**MEAT** 

**SOUP** 