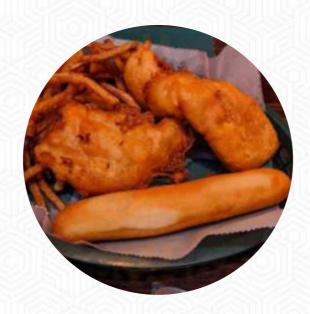

## Towpath Tavern Menu

https://menulist.menu 225 Canal St NE, Bolivar I-44612-9729, United States +13308746141









A complete menu of Towpath Tavern from Bolivar covering all **19** dishes and drinks can be found here on the food list. For changing offers, please get in touch via phone or use the contact details provided on the website.

What <u>User</u> likes about Towpath Tavern:

After searching on Facebook for a place to eat in Bolivar, we found the Towpath Tavern. I'm so glad we tried this place! We ordered the 12 ounces Prime Rib Special . It was a nice piece of steak, quite right! Service was great, our waitress, Michelle, was very personal and has repeatedly checked with us. I recommend it here for the great food, drinks and warm hometown feeling! read more. During meals,