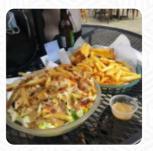

## Towpath Tavern Menu

https://menulist.menu 225 Canal St NE, Bolivar I-44612-9729, United States +13308746141









A complete menu of Towpath Tavern from Bolivar covering all **19** dishes and drinks can be found here on the food list. For changing offers, please get in touch via phone or use the contact details provided on the website.

What <u>User</u> likes about Towpath Tavern:

After searching on Facebook for a place to eat in Bolivar, we found the Towpath Tavern. I'm so glad we tried this place! We ordered the 12 ounces Prime Rib Special . It was a nice piece of steak, quite right! Service was great, our waitress, Michelle, was very personal and has repeatedly checked with us. I recommend it here for the great food, drinks and warm hometown feeling! read more. During meals, a refreshing drink is essential. In this gastropub, you will find not only exquisite meals, but also a large and comprehen