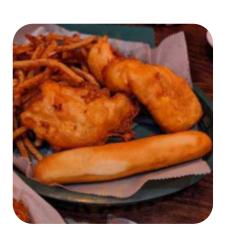

ind at the bar with a cool beer or other alcoholic and non-alcoholic drinks.

# Towpath Tavern Menu



#### **Main courses**

**LASAGNA** 

## Sandwich, Bagels, Burger

**GRILLED CHEESE SANDWICH** 

#### Fish dishes

**FISH SANDWICH** 

#### Ribs

**PRIME RIB** 

#### **Drinks**

**DRINKS** 

#### Sandwiches

**CHEESE SANDWICH** 

**GRILLED CHEESE SANDWICH** 

# These types of dishes are being served

**SOUP** 

**PANINI** 

**FISH** 

**TUNA STEAK** 

### Ingredients Used

**CHEESE** 

**MUSTARD** 

**CHICKEN BREAST** 

**HONEY** 

**BACON** 

**CHICKEN** 

# Towpath Tavern Menu



## Towpath Tavern

225 Canal St NE, Bolivar I-44612-9729, United States Opening Hours: Monday 11:00-21:00 Tuesday 11:00-21:00 Wednesday 11:00-21:00 Thursday 11:00-21:00 Friday 11:00-22:00 Saturday 11:00-20:00