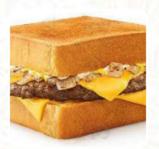

### Sonic Drive-in Menu

https://menulist.menu

1130 Burlington Street, Holdrege I-68949, United States
(+1)3082171415 - https://locations.sonicdrivein.com/ne/holdrege/1130-burlington-street.html









On this site, you can find the complete menu of Sonic Drive-in from <a href="Holdrege">Holdrege</a>. Currently, there are 19 courses and drinks up for grabs. For seasonal or weekly deals, please contact the owner of the restaurant directly. You can also contact them through their website. What <a href="Nancy Carlsen">Nancy Carlsen</a> likes about Sonic Drive-in:

They were usually pretty fast depending on if they have enough employees Service: Take out Meal type: Lunch Price per person: \$1–10 Food: 4 Service: 4 Atmosphere: 4 Recommended dishes: Cheeseburger, Hand Made Onion Rings Parking space Plenty of parking Parking options Free parking lot <u>read more</u>. The restaurant also offers the possibility to sit outside and eat in nice weather, And into the accessible rooms also come gu