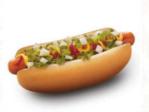

### Sonic Drive-in Menu

https://menulist.menu

1130 Burlington Street, Holdrege I-68949, United States
(+1)3082171415 - https://locations.sonicdrivein.com/ne/holdrege/1130-burlington-street.html









On this site, you can find the complete menu of Sonic Drive-in from <a href="Holdrege">Holdrege</a>. Currently, there are 19 courses and drinks up for grabs. For seasonal or weekly deals, please contact the owner of the restaurant directly. You can also contact them through their website. What <a href="Nancy Carlsen">Nancy Carlsen</a> likes about Sonic Drive-in:

They were usually pretty fast depending on if they have enough employees Service: Take out Meal type: Lunch Price per person: \$1–10 Food: 4 Service: 4 Atmosphere: 4 Recommended dishes: Cheeseburger, Hand Made Onion Rings Parking space Plenty of parking Parking options Free parking lot <u>read more</u>. The restaurant also offers the possibility to sit outside and eat in nice weather, And into the accessible rooms also come gues