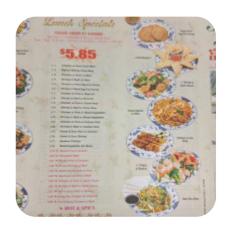

## King House Menu

**Burger** 

**CHEESEBURGER** 

Gnocchi

**GNOCCHI** 

**Sandwiches** 

**EGG ROLLS** 

**Appetizer** 

**SESAME CHICKEN** 

**Beef** 

**BEEF WITH BROCCOLI** 

**Chinese Dishes** 

**LO MEIN** 

**Fried Rice** 

**FRIED RICE** 

**Mongolian Food** 

**MONGOLIAN BEEF** 

These Types Of Dishes Are Being Served

**MEAT** 

SOUP

**CHICKEN** 

**NOODLES** 

Ingredients Used

**BEEF** 

**SEAFOOD** 

**CHEESE** 

**PORK MEAT** 

**EGG** 