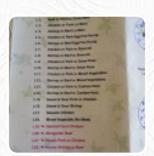

## King House Menu

**Burger** 

**CHEESEBURGER** 

Gnocchi

**GNOCCHI** 

**Sandwiches** 

**EGG ROLLS** 

**Appetizer** 

**SESAME CHICKEN** 

**Beef** 

**BEEF WITH BROCCOLI** 

**Chinese Dishes** 

**LO MEIN** 

**Fried Rice** 

**FRIED RICE** 

**Mongolian Food** 

**MONGOLIAN BEEF** 

These Types Of Dishes Are Being Served

**MEAT** 

SOUP

**CHICKEN** 

**NOODLES** 

Ingredients Used

**BEEF** 

**SEAFOOD** 

**CHEESE** 

**PORK MEAT** 

**EGG** 