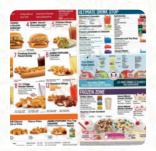

## Sonic Drive-in Menu

**Snacks** 

**MOZZARELLA STICKS** 

Starters & Salads

**FRENCH FRIES** 

**Hot Drinks** 

**TEA** 

**Restaurant Category** 

**FRENCH** 

Non Alcoholic Drinks

**ICED TEA** 

**WATER** 

**Burger** 

**CHEESEBURGER** 

**PATTY MELT** 

**Mexican Dishes** 

**BREAKFAST BURRITO BURRITO** 

**Ingredients Used** 

CHEESE **MOZZARELLA CORN** 

These Types Of Dishes **Are Being Served** 

**CHICKEN MEAT ICE CREAM** 

**PANINI** 