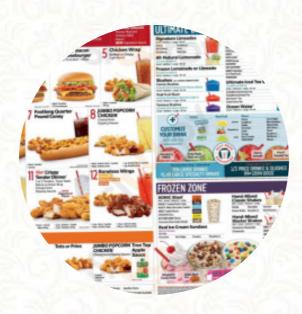

## Sonic Drive-in Menu

**Snacks** 

**MOZZARELLA STICKS** 

Starters & Salads

**FRENCH FRIES** 

**Hot Drinks** 

**TEA** 

**Restaurant Category** 

**FRENCH** 

Non Alcoholic Drinks

**ICED TEA** 

**WATER** 

**Burger** 

**CHEESEBURGER** 

**PATTY MELT** 

**Mexican Dishes** 

**BREAKFAST BURRITO BURRITO** 

**Ingredients Used** 

CHEESE **MOZZARELLA CORN** 

These Types Of Dishes **Are Being Served** 

**CHICKEN MEAT ICE CREAM** 

**PANINI** 