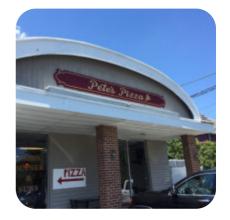

## Pete's Pizza Menu

https://menuweb.menu
713 Riverview Dr, Brielle I-08730-1418, United States, BRIELLE
+17322230002 - https://www.orderpetespizzabrielle.com/

## Pete's Pizza

713 Riverview Dr, Brielle I-08730-1418, United States, BRIELLE

**Opening Hours:** 

---

Made with <u>menuweb.menu</u>