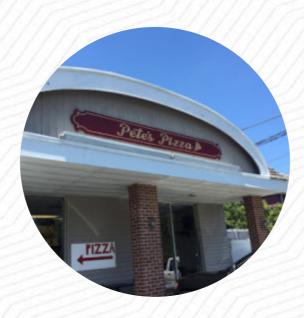

## Pete's Pizza Menu

https://menuweb.menu
713 Riverview Dr, Brielle I-08730-1418, United States, BRIELLE
+17322230002 - https://www.orderpetespizzabrielle.com/

## Pete's Pizza

713 Riverview Dr, Brielle I-08730-1418, United States, BRIELLE

**Opening Hours:** 

---

Made with <u>menuweb.menu</u>