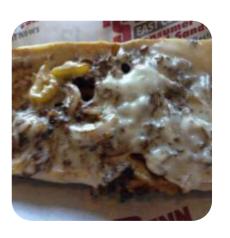

## Penn Station East Coast Subs Menu

Pasta

**PENNE** 

Sandwiches

**PHILLY CHEESE STEAK** 

Starters & Salads

**FRENCH FRIES** 

**Specialties** 

**TERIYAKI CHICKEN** 

Steaks

**PHILLY STEAK** 

Soft drinks

**LEMONADE** 

Japanese specialties

**CHICKEN TERIYAKI** 

Pizza Snacks