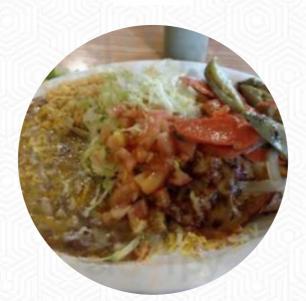

I had the hot pastrami. First it was dry. No sauces. But then I met the sauce and it was overkilled. The meat was dried and hard. It was so slow and dripping on me. <u>read more</u>. For breakfast, you can enjoy a **rich brunch** at Burrito Express, freely at your own will, Particularly, many customers are looking forward to the **diverse**, **fine**Mexican cuisine.