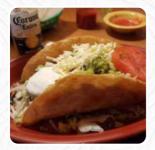

## La Fuente Menu

https://menulist.menu 101 N US Highway 169, Smithville I-64089-8476, United States (+1)8168733101

Here you can find the menu of La Fuente in Smithville. At the moment, there are **18** dishes and drinks on the card. You can inquire about **seasonal or weekly deals** via phone. What <u>User</u> likes about La Fuente: This restaurant has a very nice and varied menu. Many options that are milk free. I had the carne asada burrito served with guacamole, pico, acid cream and rice and beans. It was delicious and enough for two meals. My husband had the Carnitas, which were very delicate and tasteful together with two cheeses Enchiladas. The margaritas leave something to be desired. We will definitely come back. <u>read more</u>. You can at La Fuente from <u>Smithville savor delicious vegetarian courses</u>, in which no animal meat or fish was brought into play, Especially with the bite-sized, <u>Tapas</u> you can't do anything wrong, because there is something for every palate. Even the versatile, scrumptious Mexican cuisine, traditionally cooked with corn, beans and chili, is very popular with the guests.