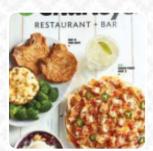

## O'charley's Menu

https://menulist.menu 11315 Princeton Pike, Springdale I-45246, United States (+1)5137728830

Here you can find the menu of O'charley's in Springdale. At the moment, there are 18 menus and drinks on the card. You can inquire about **seasonal or weekly deals** via phone. What <u>User</u> likes about O'charley's: We fought here with my family for their Sunday brunch, and while it took a long time to get our food, we cost the experience. There were about 8 a baby so we get that big parties are not the easiest to handle. One thing I'd say is that we couldn't believe they didn't have pancakes on the menu! This is my husband's fav food, and he really wanted her, but they didn't offer her. We ordered a ton of appetizers and it was... <u>read more</u>. Just eating and drinking is too simple for you? Then a visit to this **sports bar** is just right: in addition to large and small snacks and dishes you can watch the latest football matches, tennis or Formula 1, and you can look forward to the fine typical <u>seafood</u> cuisine. In addition, you can order fresh <u>roasted grill goods</u>, and you can enjoy here scrumptious American meals like <u>Burger or Barbecue</u>.