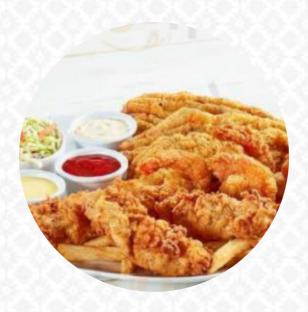

## O'charley's Menu

https://menulist.menu 11315 Princeton Pike, Springdale I-45246, United States (+1)5137728830

Here you can find the menu of O'charley's in Springdale. At the moment, there are 18 menus and drinks on the card. You can inquire about **seasonal or weekly deals** via phone. What <u>User</u> likes about O'charley's: We fought here with my family for their Sunday brunch, and while it took a long time to get our food, we cost the experience. There were about 8 a baby so we get that big parties are not the easiest to handle. One thing I'd say is that we couldn't believe they didn't have pancakes on the menu! This is my husband's fav food, and he really wanted her, but they didn't offer her. We ordered a ton of appetizers and it was... <u>read more</u>. Just eating and drinking is too simple for you? Then a visit to this **sports bar** is just right: in addition to large and small snacks and dishes you can watch the latest football matches, tennis or Formula 1, and you can look forward to the fine typical <u>seafood</u> cuisine. In addition, you can order fresh <u>roasted grill goods</u>, and you can enjoy here scrumptious American meals like <u>Burger or Barbecue</u>.

**FRIED CHICKEN** 

**Dessert** 

**CREPES** 

Tageskarte – Donnerstag

**LINGUINE** 

American Food

**MAC AND CHEESE** 

Drinks