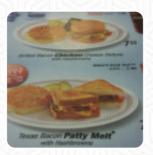

# These Types Of Dishes Are Being Served

**BREAD** 

**PANINI** 

**CHICKEN** 

**BURGER** 

**MEAT** 

**TOSTADAS** 