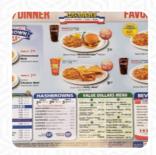

## Waffle House Menu

https://menuweb.menu

394 Virginia Ave, Daleville I-36322-2330, United States, DALEVILLE +13345005805,+13345031693 - https://locations.wafflehouse.com/daleville-al-1693









## Waffle House Menu



### **Side Dishes**

**GRITS** 

#### **Breakfast**

**HASH BROWN** 

#### **Dessert**

**WAFFLE** 

#### **Potatoes**

**HASH BROWNS** 

#### **Hot Drinks**

**COFFEE** 

## Ingredients Used

**CHEESE** 

**CHOCOLATE** 

**PORK MEAT** 

**PEANUT BUTTER** 

**BUTTER** 

**BACON** 

# These Types Of Dishes Are Being Served

**BREAD** 

**PANINI** 

**CHICKEN** 

**BURGER** 

**MEAT** 

**TOSTADAS** 

## **Waffle House**

394 Virginia Ave, Daleville I-36322-2330, United States, DALEVILLE **Opening Hours:** 

Monday 00:00-00:00 Tuesday 00:00-00:00 Wednesday 00:00-00:00 Thursday 00:00-00:00 Friday 00:00-00:00 Saturday 00:00-00:00 Sunday 00:00-00:00

Made with menuweb.menu