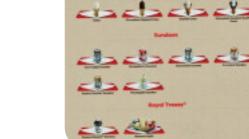

7-4607, United States (+1)2538470772 - https://www.dairyqueen.com/en-us/locations/wa/spanaway/17909pacific-ave-s/6344/



A complete <u>menu</u> of Dairy Queen Grill Chill from Spanaway covering all **16** dishes and drinks can be found here on the menu.

# Dairy Queen Grill Chill Menu

#### Burger

CHEESEBURGER

### Shakes

SHAKE

#### **Ingredients Used**

CHEESE

PORK MEAT

CHOCOLATE

#### Dessert

**BANANA SPLIT** 

#### CHEESECAKE BROWNIES VANILLA ICE CREAM BROWNIE

### These Types Of Dishes Are Being Served

ICE CREAM DESSERTS CHICKEN PANINI

BURGER

MEAT

## **Dairy Queen Grill Chill**

17909 Pacific Ave S, Spanaway I-98387-4607, United States

**Opening Hours:** Monday 10:00-22:00 Tuesday 10:00-22:00 Wednesday 10:00-22:00 Friday 10:00-23:00 Saturday 10:00-23:00 Sunday 10:00-22:00



CLASSIC TREATS

Made with menuweb.menu