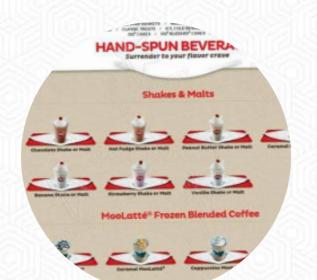

### **Dairy Queen Grill Chill Menu**

https://menuweb.menu

17909 Pacific Ave S, Spanaway I-98387-4607, United States (+1)2538470772 - https://www.dairyqueen.com/en-us/locations/wa/spanaway/17909pacific-ave-s/6344/



A complete <u>menu</u> of Dairy Queen Grill Chill from Spanaway covering all **16** dishes and drinks can be found here on the menu.

# Dairy Queen Grill Chill Menu

#### Burger

CHEESEBURGER

### Shakes

SHAKE

#### **Ingredients Used**

CHEESE

PORK MEAT

CHOCOLATE

#### Dessert

**BANANA SPLIT** 

#### CHEESECAKE BROWNIES VANILLA ICE CREAM BROWNIE

### These Types Of Dishes Are Being Served

ICE CREAM DESSERTS CHICKEN PANINI

BURGER

MEAT

## **Dairy Queen Grill Chill**

17909 Pacific Ave S, Spanaway I-98387-4607, United States

**Opening Hours:** Monday 10:00-22:00 Tu