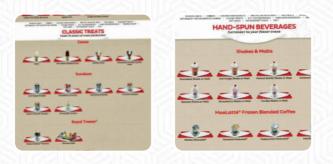

### **Dairy Queen Grill Chill Menu**

https://menuweb.menu

17909 Pacific Ave S, Spanaway I-98387-4607, United States (+1)2538470772 - https://www.dairyqueen.com/en-us/locations/wa/spanaway/17909pacific-ave-s/6344/



A complete <u>menu</u> of Dairy Queen Grill Chill from Spanaway covering all **16** dishes and drinks can be found here on the menu.

# Dairy Queen Grill Chill Menu

#### Burger

CHEESEBURGER

### Shakes

SHAKE

#### **Ingredients Used**

CHEESE

PORK MEAT

CHOCOLATE

#### Dessert

**BANANA SPLIT** 

#### CHEESECAKE BROWNIES VANILLA ICE CREAM BROWNIE

### These Types Of Dishes Are Being Served

ICE CREAM DESSERTS CHICKEN PANINI

BURGER

MEAT

## **Dairy Queen Grill Chill**

17909 Pacific Ave S, Spanaway I-98387-4607, United States

**Opening Hours:** Monday 10:00-22:00 Tuesday 10:00-22:00 Wednesday 10:00-22:00 Friday 10:00-23:00 Saturday 10:00-23:00 Sunday 10:00-22:00



CLASSIC TREATS

Made with menuweb.menu