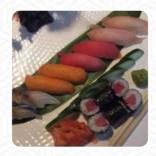

I came here very excited to try the ramen for me and my sister love ramen it was just ok for me it was very seasoned and my sister said so as well I let our waiter know but he didn't seem to care how we felt about it all to salty over all and he was very rude didn't care to exchange it for anything or give a discount it was crazy we paid and left no need to say anymore Service: Dine in Meal type: Dinner Price per per... read more. In the Yumi Japanese Steakhouse from Hampton, a lot of emphasis is placed on the preparation of healthy, fine Japanese menus with fresh vegetables, fish and meat, Delicious particularly are the Maki and delicacies like Sashimi that this restaurant is known for.