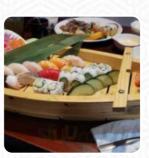

# Yumi Japanese Steakhouse Menu

Soups

SEAFOOD SOUP \$9.0

Soup and Salad

**HOUSE CLEAR SOUP \$2.0** 

Chinese

GYOZA \$5.0

**Chef Special Rolls** 