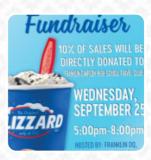

## Dairy Queen Grill Chill Menu

https://menuweb.menu
1599 Nashville Rd, Franklin I-42134-6962, United States
+12705864121 - http://www.fourteenfoods.com/?
y\_source=1\_ODk5NzczNS03MTUtbG9jYXRpb24ud2Vic2l0ZQ==

## **Dairy Queen Grill Chill**

1599 Nashville Rd, Franklin I-42134-6962, United States

#### **Opening Hours:**

Monday 06:00-22:00 Tuesday 06:00-22:00 Wednesday 06:00-22:00 Thursday 06:00-22:00 Friday 06:00-22:00 Saturday 06:00-22:00 Sunday 07:00-22:00

Made with menuweb.menu