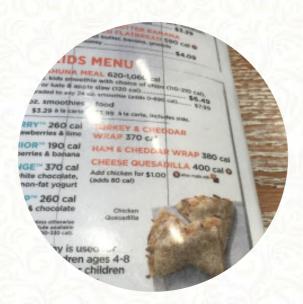

## Tropical Smoothie Cafe Menu

https://menulist.menu

8652 Pulaski Highway C-2, Rosedale I-21237, United States (+1)4435596856 - https://locations.tropicalsmoothiecafe.com/md/rosedale/8652-pulaski-highway-c-2





On this website, you can find the **complete** <u>menu</u> of **Tropical Smoothie Cafe** from Rosedale. Currently, there are 18 courses and drinks available. For changing offers, please contact the restaurant owner directly. You can also contact them through their website. What <u>User</u> likes about Tropical Smoothie Cafe:

Okay, so this is one of the best treats you'll have. I had the best smoothies and treats here. So far I had the Blueberry Bliss, Mango Madness, Maple Kissed Sweet Potatoes, Jalapeno Corn, Fresh Fruits and the Peanut Butter Banana Crunch Flatbread! Omg!