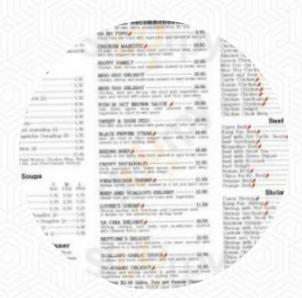

## China Pacific Menu

**CURRY BEEF** 

| 110 |       | (30)   |
|-----|-------|--------|
| S   | 1000  |        |
| 12  | 1.00  | 18 011 |
|     |       | 0.00   |
|     | 62    | 20.0   |
|     | he be |        |
|     |       |        |
|     |       |        |
|     | 100   | 1600   |
|     |       |        |

| Chinese            |             | Sichuan dishes            |        |
|--------------------|-------------|---------------------------|--------|
| WONTON SOUP        | \$3.5       | ORANGE CHICKEN            |        |
| Sandwiches         |             | Chef Recommendations      |        |
| EGG ROLLS          |             | SA BO TOFU                | \$10.0 |
| Chicken            |             | Beef (Lunch)              |        |
| FRIED CHICKEN      |             | KUNG PAO BEEF             | \$10.5 |
| Vegetarian dishes  |             | These types of dishes are |        |
| TOFU FRIED RICE    | \$8.5       | being served              |        |
| Starters           |             | SOUP                      |        |
| SESAME CHICKEN     |             | Ingredients Used          |        |
| Rice Dishes        |             | CHICKEN                   |        |
| 1000 20000         | <b>60 E</b> | EGG                       |        |
| CHICKEN FRIED RICE | \$8.5       | Appetizers                |        |
| Soup               |             | VEGETABLE EGG ROLL (1)    | \$1.5  |
| EGG DROP SOUP      | \$3.5       | CHICKEN MAJESTIC          | \$11.0 |
| Beef               |             | EGG ROLL (1)              | \$1.5  |

\$10.5