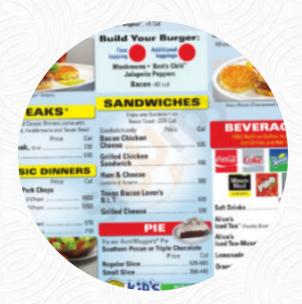

## Waffle House Menu

Side Dishes

**GRITS** 

**Sauces** 

**GRAVY** 

Dessert

**WAFFLE** 

**Potatoes** 

**HASH BROWNS** 

**Egg Dishes** 

**OMELETTE** 

Vegan Brunch

**SAUSAGE PATTIES** 

**Restaurant Category** 

**VEGETARIAN** 

**Hot Drinks** 

COFFEE

**TEA** 

These Types Of Dishes Are Being Served

**PANINI** 

**MEAT** 

Ingredients Used

**BACON** 

**PORK MEAT** 

**VEGETABLES** 

SAUSAGE

**CHOCOLATE** 

**SYRUP** 