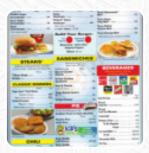

## Waffle House Menu

https://menuweb.menu 2021 E Blue Lick Rd, Shepherdsville I-40165-5596, United States (+1)5029575650 - https://locations.wafflehouse.com/ky-shepherdsville-873

## Waffle House Menu

Side Dishes

**GRITS** 

**Sauces** 

**GRAVY** 

Dessert

**WAFFLE** 

**Potatoes** 

**HASH BROWNS** 

**Egg Dishes** 

**OMELETTE** 

Vegan Brunch

**SAUSAGE PATTIES** 

**Restaurant Category** 

**VEGETARIAN** 

**Hot Drinks** 

COFFEE

**TEA** 

These Types Of Dishes Are Being Served

**PANINI** 

**MEAT** 

Ingredients Used

**BACON** 

**PORK MEAT** 

**VEGETABLES** 

SAUSAGE

**CHOCOLATE** 

**SYRUP** 